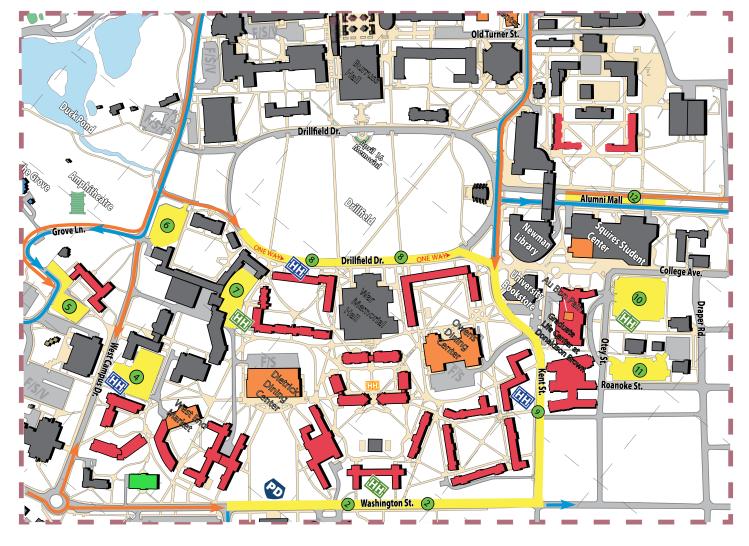

## For Unloading Areas 4-9

Continue past Exit 6 for Southgate Drive and take the next exit, marked "Downtown." This will take you down Prices Fork Road to the north side of campus. Follow Prices Fork Road. At the second traffic light, turn right onto West Campus Drive, where you can follow the markings on the Move-in Map to reach your check-in location. For Unloading Areas 4-7, continue onto West Campus Drive. For Unloading Areas 8-9, turn left onto Drillfield Dr.