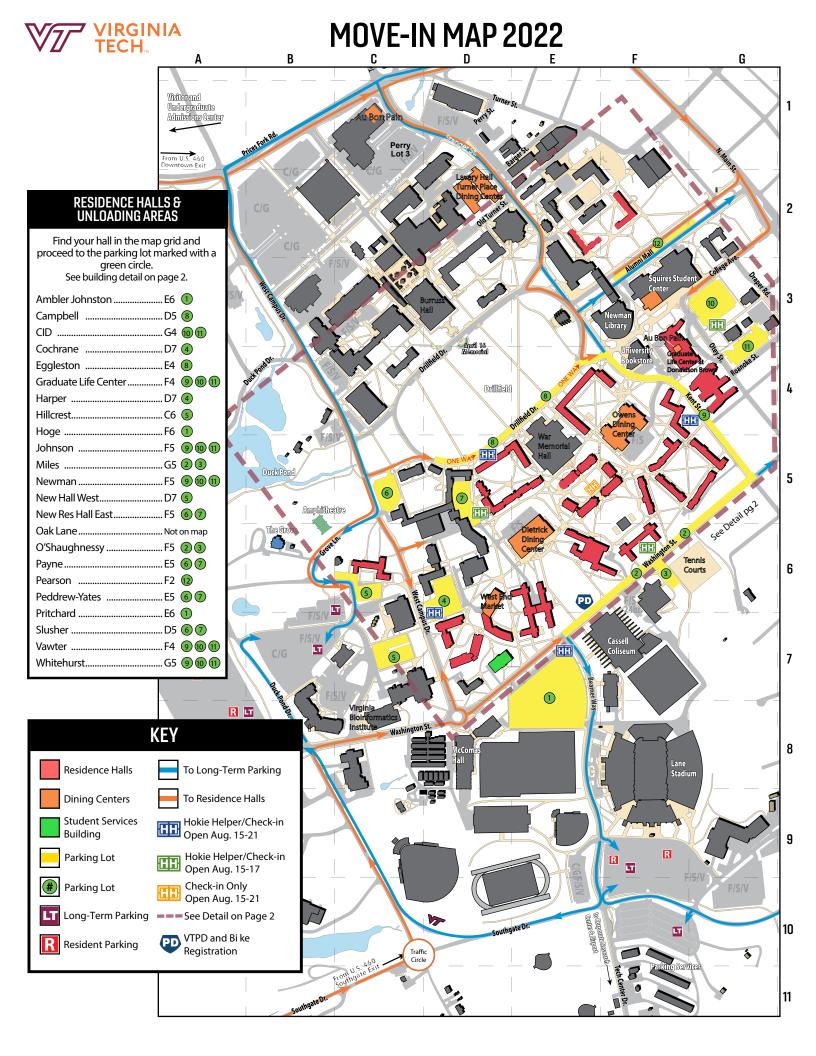

# **GPS** location:

Intersection of Southgate Dr. and Duck Pond Dr., Blacksburg, VA 24060

#### Directions from Interstate 81

Take Exit 118 to reach the exit ramp for 118B. (Missing the ramp means a trip north to Exit 128 or south to Exit 114 to turn around.) Take Exit 118B onto U.S. 460 West.

# For Unloading Areas 1-3

Stay on U.S. 460 and take Exit 6 to Southgate Drive. Turn left at the second traffic circle to enter Duck Pond Drive. Turn right onto Washington Street and continue straight through the traffic circle.

## For Unloading Areas 4-9

Continue past Exit 6 for Southgate Drive and take the next exit, marked "Downtown." This will take you down Prices Fork Road to the north side of campus. Follow Prices Fork Road. At the second traffic light, turn right onto West Campus Drive, where you can follow the markings on the Move-in Map to reach your check-in location. For Unloading Areas 4-7, continue onto West Campus Drive. For Unloading Areas 8-9, turn left onto Drillfield Dr.

# For Unloading Areas 10-12

Continue past Exit 6 for Southgate Drive and take the next exit, marked "Downtown." This will take you down Prices Fork Road to the north side of campus. Follow Prices Fork Road and turn right at the traffic circle onto North Main Street, where you can follow the markings on the Move-in Map to reach your unloading area. For Unloading Area 12, turn right onto Alumni Mall. For Unloading Areas 10-11, turn right onto College Avenue.

### Directions to Long-Term Parking

## From the Drillfield

Continue around the Drillfield, and follow Stanger Street after passing by the Pylons. Turn left onto Prices Fork Road and left onto West Campus Drive.

Make a right onto Grove Lane and stay to the left around the curve. Turn right into the parking area and park in the large lot to the right.

#### From Kent Street

Heading south: Turn left on Washington Street, continuing off campus. Make a right onto Main Street. Continue one-half mile and turn right at the stoplight onto Airport Road. Turn right at the stop sign onto Southgate Drive. Continue toward campus and park in the lots on the left or right side of Southgate Drive, directly behind the stadium.

#### From Washington Street

West of Beamer Way: Continue down Washington Street and make a right onto Beamer Way. Pass Lane Stadium and park in the lot on the left, or continue through the intersection and park in the lot across Southgate Drive from the stadium.

East of Beamer Way: Continue on Washington Street off campus and make a right onto Main Street. Continue one-half mile and turn right at light onto Airport Road. Turn right at the stop sign onto Southgate Drive. Continue toward campus and park in the lots on the left or right side of Southgate Drive, directly behind the stadium.